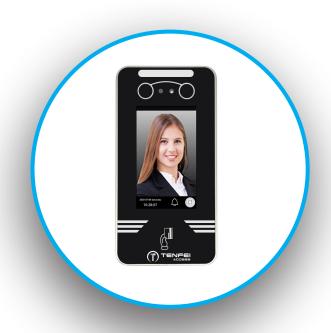

## PROXIMITY FACE RECOGNITION TERMINAL

D 45 proximity face recognition terminal is a stylishly designed access control terminal with a high-screen memory and advanced algorithm.

D 45 proximity face recognition terminal is a stylishly designed access control terminal with a high-screen memory and advanced algorithm. D 45 face recognition terminal, face recognition + proximity card pass options has relay reader with turnstile and door opening feature are used in accordance with the indoor areas.

The reader has 2.000 face recognition, 2.000 card capacity and the log capacity of the reader is 200.000. Users can easily manage the data with a TCP / IP connection with the software, and with the USB connection all 200.000 log movements can be easily received from the device. All reports such as log information, entry-exit information, person-based authorization, daily, weekly, and monthly reports can be received from the reader, which communicates directly with the TCP / IP communication portal. At the same time, in the D 45 colour display face recognition terminal, which can communicate with wiegand in/out and USB output; If the user information is registered on the system, it can be seen on the display when you read your face or card. The device works with 12 V and it gives sound alarm with its buzzer in every transaction.